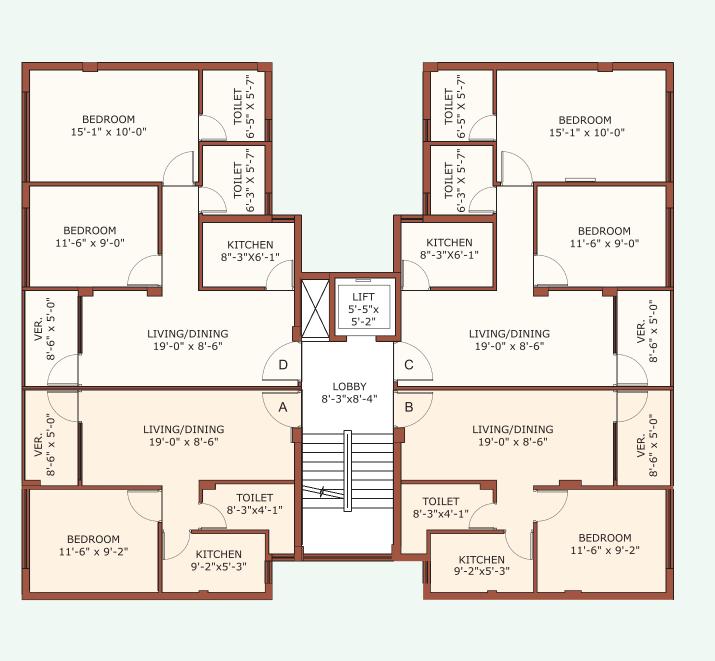

|  | BEOOK - IT (13t Floor only) |     |                     |     |        |  |
|--|-----------------------------|-----|---------------------|-----|--------|--|
|  | Flat                        | внк | Area (Sft.)         |     |        |  |
|  |                             |     | Carpet+Balcony      | B/U | S. B/U |  |
|  | Α                           | 1   | 376+43 = <b>419</b> | 461 | 615    |  |
|  | В                           | 1   | 376+43 = <b>419</b> | 461 | 615    |  |
|  | С                           | 2   | 591+43 = <b>634</b> | 688 | 917    |  |
|  | D                           | 2   | 591+43 = <b>634</b> | 688 | 917    |  |