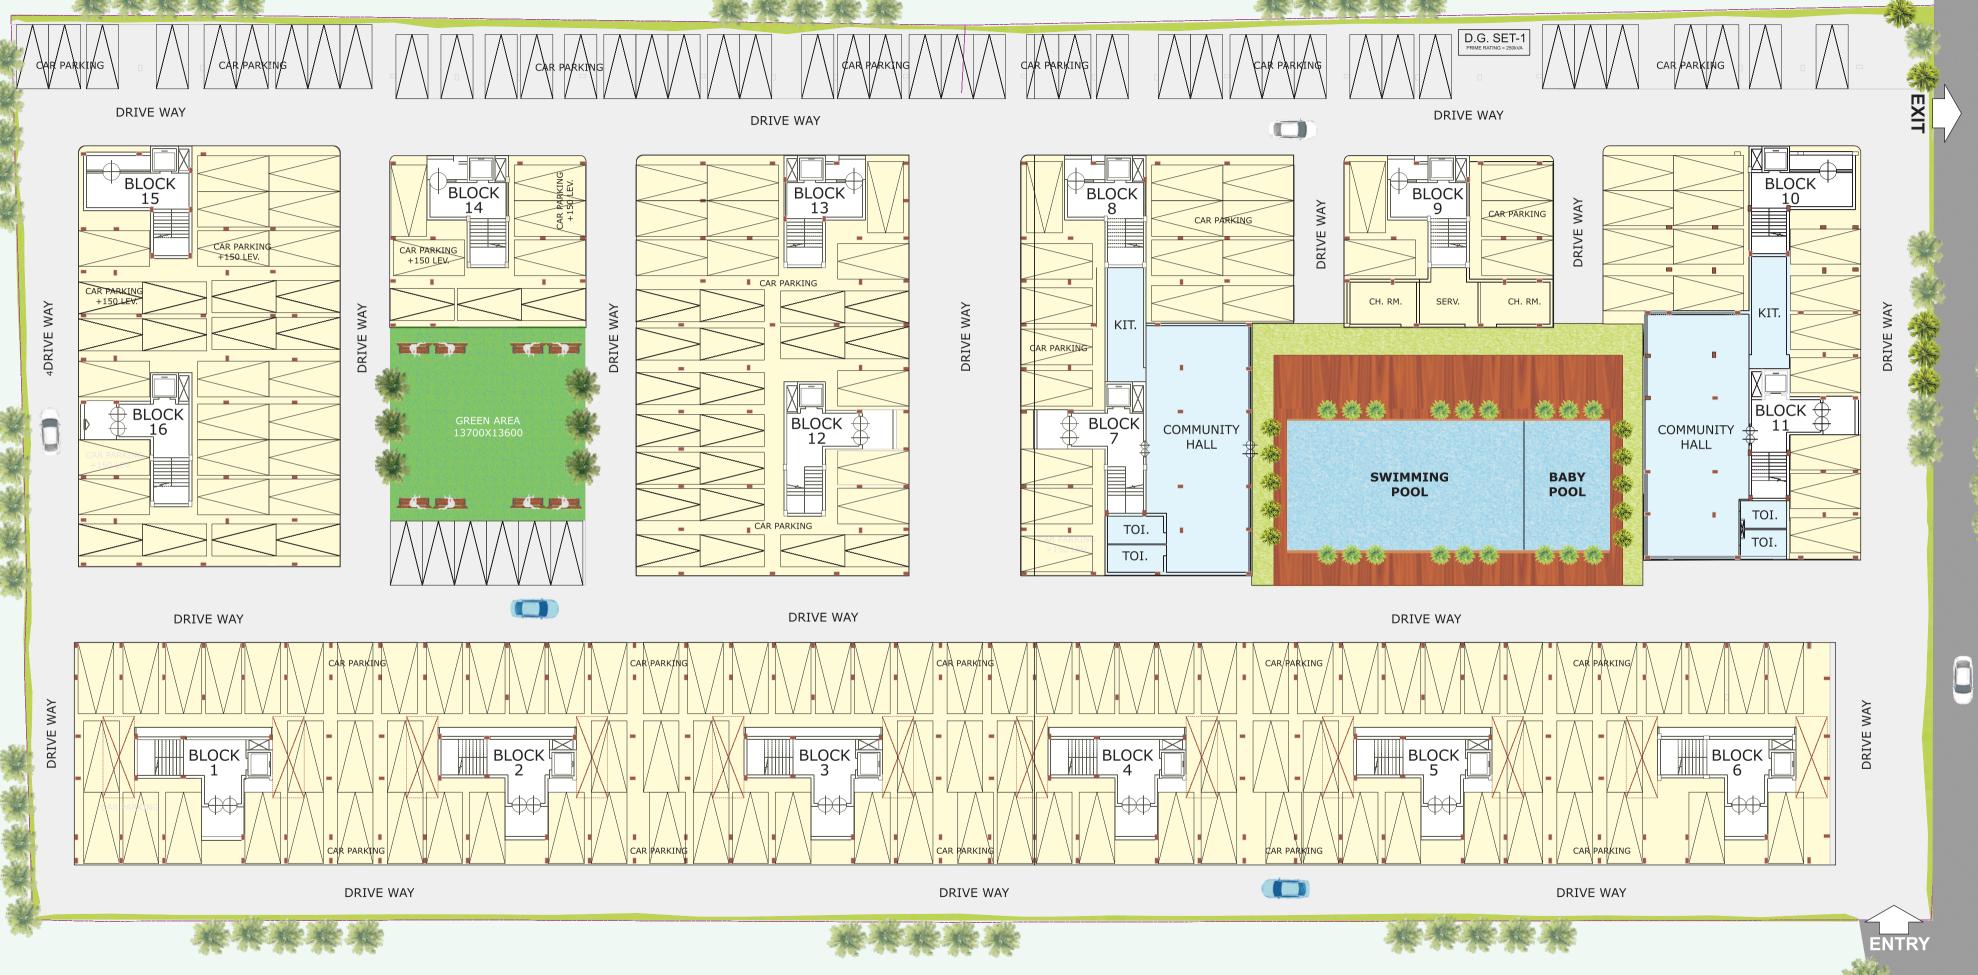

| 2   | 591+43 = <b>634</b> | 688 | 917    |
| 0                            | ?   | 501±12 - 621        | 600 | 017    |

|  | BEOOK - IT (13t Floor only) |     |                     |     |        |  |
|--|-----------------------------|-----|---------------------|-----|--------|--|
|  | Flat                        | внк | Area (Sft.)         |     |        |  |
|  |                             |     | Carpet+Balcony      | B/U | S. B/U |  |
|  | Α                           | 1   | 376+43 = <b>419</b> | 461 | 615    |  |
|  | В                           | 1   | 376+43 = <b>419</b> | 461 | 615    |  |
|  | С                           | 2   | 591+43 = <b>634</b> | 688 | 917    |  |
|  | D                           | 2   | 591+43 = <b>634</b> | 688 | 917    |  |





# GROUND FLOOR PLAN





# Developer:



www.rohraproject.com

HIRA NO.
ROHRA ADDRESS PHASE II
HIRA/P/NOR/2019/000470

### Architect:



# Marketed by:



### **RDB Boulevard**

Unit 4E 4th Floor Plot K1 Block EP & GP Sector V Saltlake City Kolkata 700 091 India

E-mail: operations@liyaans.com

Visit us at : www.liyaans.com HIRA/A/KOL/2018/000007

98300 25320 - 98300 13890 - 033 4084 4084

Home Loan available from all leading Banks & Fls

This is not a legal document. It describes the conceptual plan to convey the intent and purpose of Rohra Address. The design, the layout, specifications and sizes of flats as shown herein are subject to change without prior notice.

## **Our Credentials**

Rohra Heights at Ghuni (New Town)



Tirath Project at Kalipark (Rajarhat)

Tirath Matashree Abasan (Chandannagar )



Ro