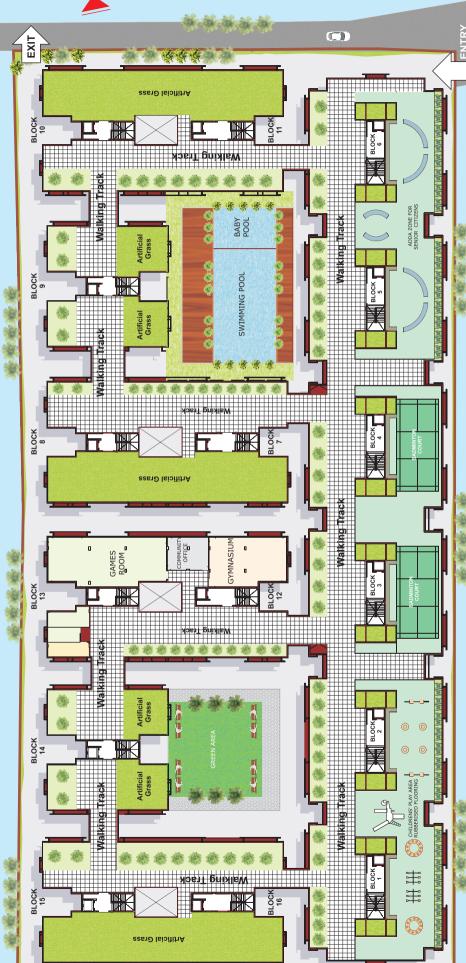

PATHWAYS

STUNNING HIGH RISES

ABUNDANT SKY

All AROUND FRESHNESS

The place you dreamt to live at.
A complete planned township
with its infrastructure will remind
you of the urbanization of India.



# EASY DRIVE TO ANYWHERE

Set in New Town, adjacent to Saltlake and Sector V, right in the midst of the Central Business District, Rohra Address is a dream location. You will never have to hurry as all necessary places like Offices, Schools, Hospitals, Malls, Markets etc. would be just minutes away.

Being connected to the other parts of the city via Rajarhat Expressway and EM Bypass, it would provide for reduced travel time to reach any destination within the city. Also the upcoming Metro will make your journey smoother and faster.

# **Locational Advantage**







# THE ROBUST ROOFTOP





TERRACE PLAN



Kid's Play Area



**Badminton Court** 

Adda Zone









- ~ AC Community Hall\*
- ~ Swimming Pool
- ~ State-of-art AC Gymnasium
- ~ AC Indoor Games Room
- ~ Children' Play Area
- ~ Green Landscaping
- ~ Walking Track
- ~ Water Filtration Plant\* (Iron Remover)
- ~ 24 hrs. Power Backup\*
- ~ 24 hrs. Security with CCTV\*
- ~ 5 Persons Automatic Lift



# THE GORGEOUS GROUND FLOOR

# The stunning Swimming Pool and Green Landscaping

It's an absolute beauty.

A fresh and serene swimming pool surrounded with lush greenery is really exciting and inviting.

Take a bare foot walk in dew-drenched grass, take a dip in crystal-clear water and loose your muscles.



#### tructure

Earthquake resistant RCC framed construction

### Water Supply

24 hour filtered water supply

####