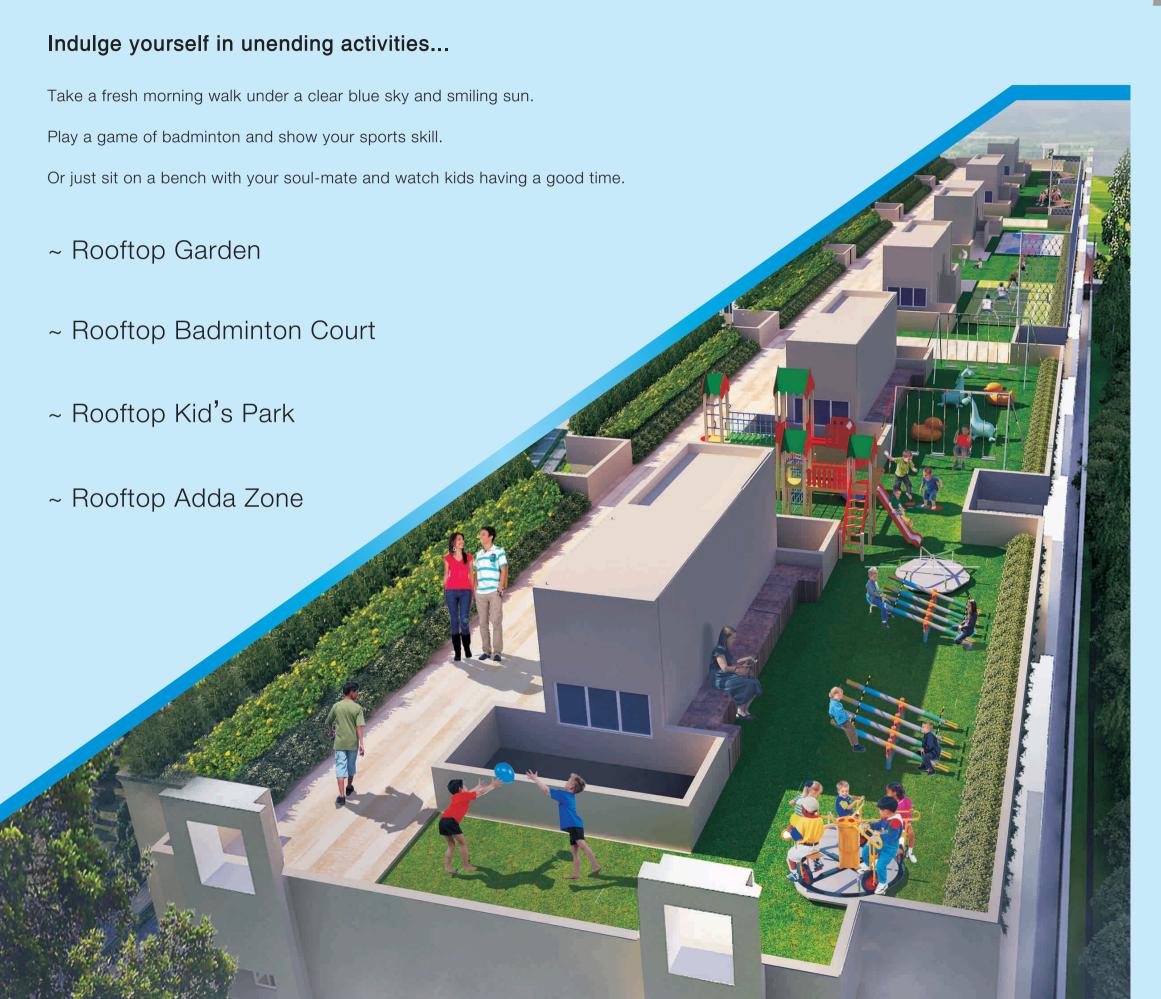

# THE ROBUST ROOFTOP

TERRACE PLAN

Kid's Play Area

**Badminton Court** 

Adda Zone

- ~ AC Community Hall\*
- ~ Swimming Pool
- ~ State-of-art AC Gymnasium
- ~ AC Indoor Games Room
- ~ Children' Play Area
- ~ Green Landscaping
- ~ Walking Track
- ~ Water Filtration Plant\* (Iron Remover)
- ~ 24 hrs. Power Backup\*
- ~ 24 hrs. Security with CCTV\*
- ~ 5 Persons Automatic Lift