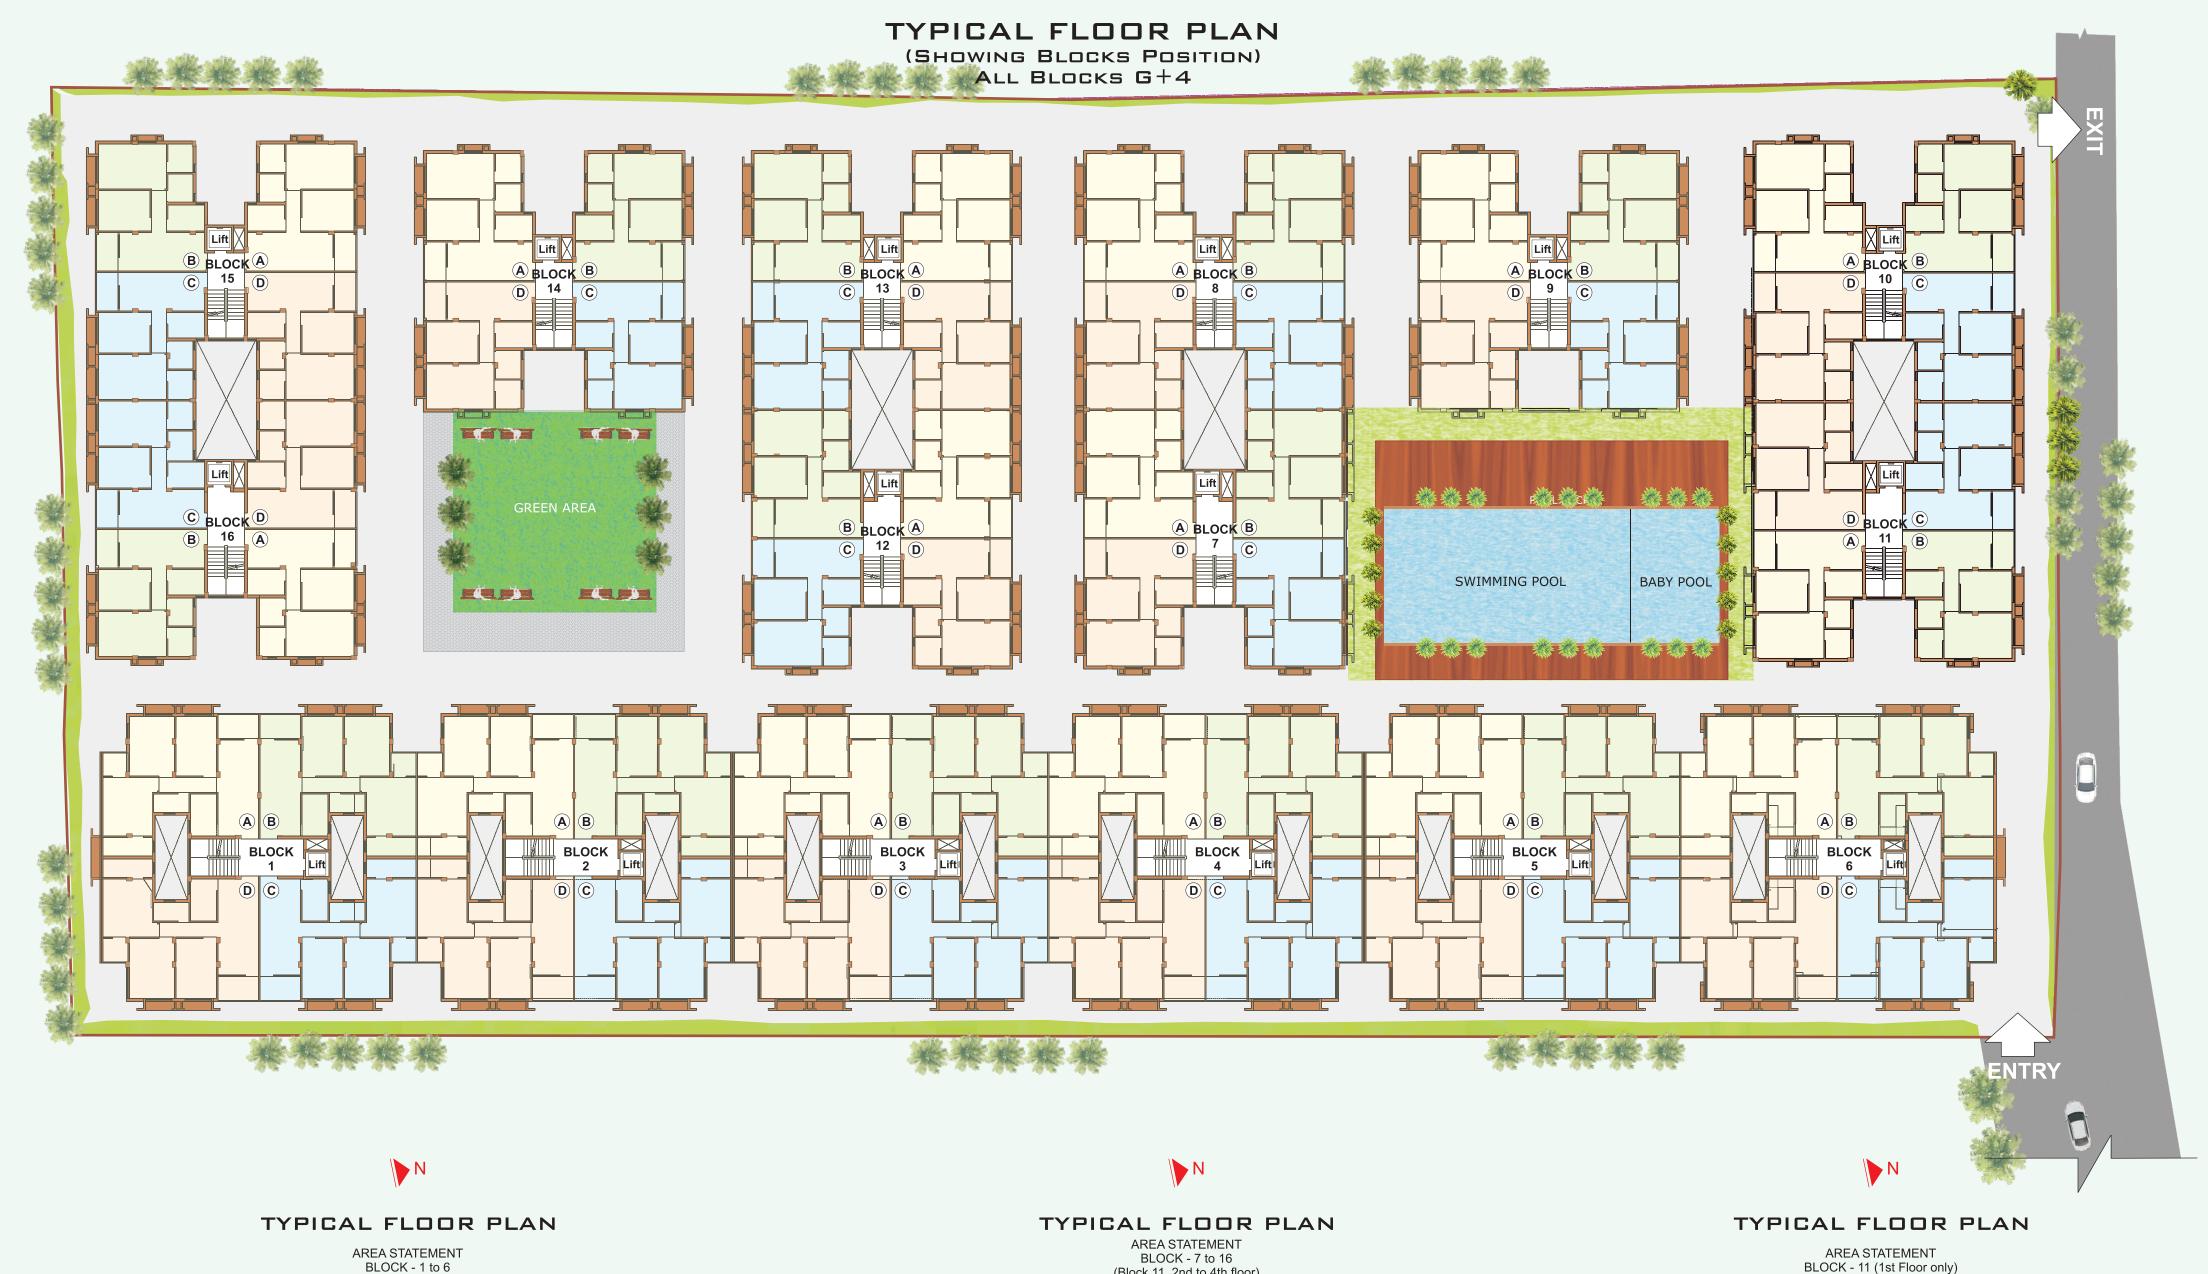

# SPECIFICATIONS

|  | Flat | внк | Area (Sft.)         |     |        |
|--|------|-----|---------------------|-----|--------|
|  |      |     | Carpet+Balcony      | B/U | S. B/U |
|  | Α    | 3   | 794+80 = <b>874</b> | 951 | 1268   |
|  | В    | 3   | 794+80 = <b>874</b> | 951 | 1268   |
|  | С    | 3   | 794+80 = <b>874</b> | 951 | 1268   |

|  | (Blook 11, Zha to Tar hoor) |     |                     |     |        |  |
|--|-----------------------------|-----|---------------------|-----|--------|--|
|  | Flat                        | внк | Area (Sft.)         |     |        |  |
|  |                             |     | Carpet+Balcony      | B/U | S. B/U |  |
|  | Α                           | 2   | 591+43 = <b>634</b> | 688 | 917    |  |
|  | В                           | 2   | 591+43 = <b>634</b> | 688 | 917    |  |
|  | С                           | 2   | 591+43 = <b>634</b> | 688 | 917    |  |
|  | D                           | 2   | 591+43 = <b>634</b> | 688 | 917    |  |

| (Block 11, 2nd to 4th floor) |     |                     |     |        |
|------------------------------|-----|---------------------|-----|--------|
| Elet                         | внк | Area (Sft.)         |     |        |
| ιιαι                         |     | Carpet+Balcony      | B/U | S. B/U |
| Α                            | 2   | 591+43 = <b>634</b> | 688 | 917    |
| В                            | 2   | 591+43 = <b>634</b> | 688 | 917    |
| 0                            | ?   | 501±12 - 621        | 600 | 017    |

|  | BEOOK - IT (13t Floor only) |     |                     |     |        |  |
|--|-----------------------------|-----|---------------------|-----|--------|--|
|  | Flat                        | внк | Area (Sft.)         |     |        |  |
|  |                             |     | Carpet+Balcony      | B/U | S. B/U |  |
|  | Α                           | 1   | 376+43 = <b>419</b> | 461 | 615    |  |
|  | В                           | 1   | 376+43 = <b>419</b> | 461 | 615    |  |
|  | С                           | 2   | 591+43 = <b>634</b> | 688 | 917    |  |
|  | D                           | 2   | 591+43 = <b>634</b> | 688 | 917    |  |

# GROUND FLOOR PLAN