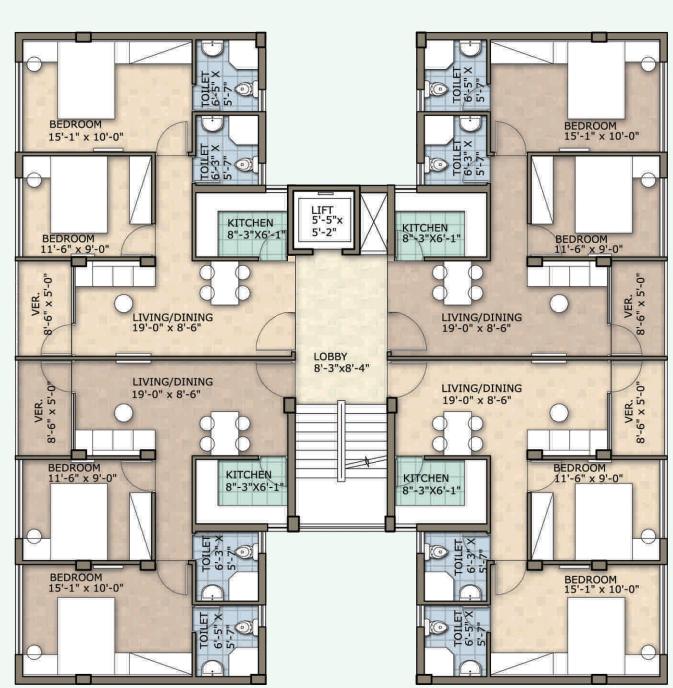

|  | (Blook 11, Zha to Tar hoor) |     |                     |     |        |  |
|--|-----------------------------|-----|---------------------|-----|--------|--|
|  | Flat                        | внк | Area (Sft.)         |     |        |  |
|  |                             |     | Carpet+Balcony      | B/U | S. B/U |  |
|  | Α                           | 2   | 591+43 = <b>634</b> | 688 | 917    |  |
|  | В                           | 2   | 591+43 = <b>634</b> | 688 | 917    |  |
|  | С                           | 2   | 591+43 = <b>634</b> | 688 | 917    |  |
|  | D                           | 2   | 591+43 = <b>634</b> | 688 | 917    |  |

| (Block 11, 2nd to 4th floor) |     |                     |     |        |
|------------------------------|-----|---------------------|-----|--------|
| Elet                         | внк | Area (Sft.)         |     |        |
| ιιαι                         |     | Carpet+Balcony      | B/U | S. B/U |
| Α                            | 2   | 591+43 = <b>634</b> | 688 | 917    |
| В                            | 2   | 591+43 = <b>634</b> | 688 | 917    |
| 0                            | ?   | 501±12 - 621        | 600 | 017    |