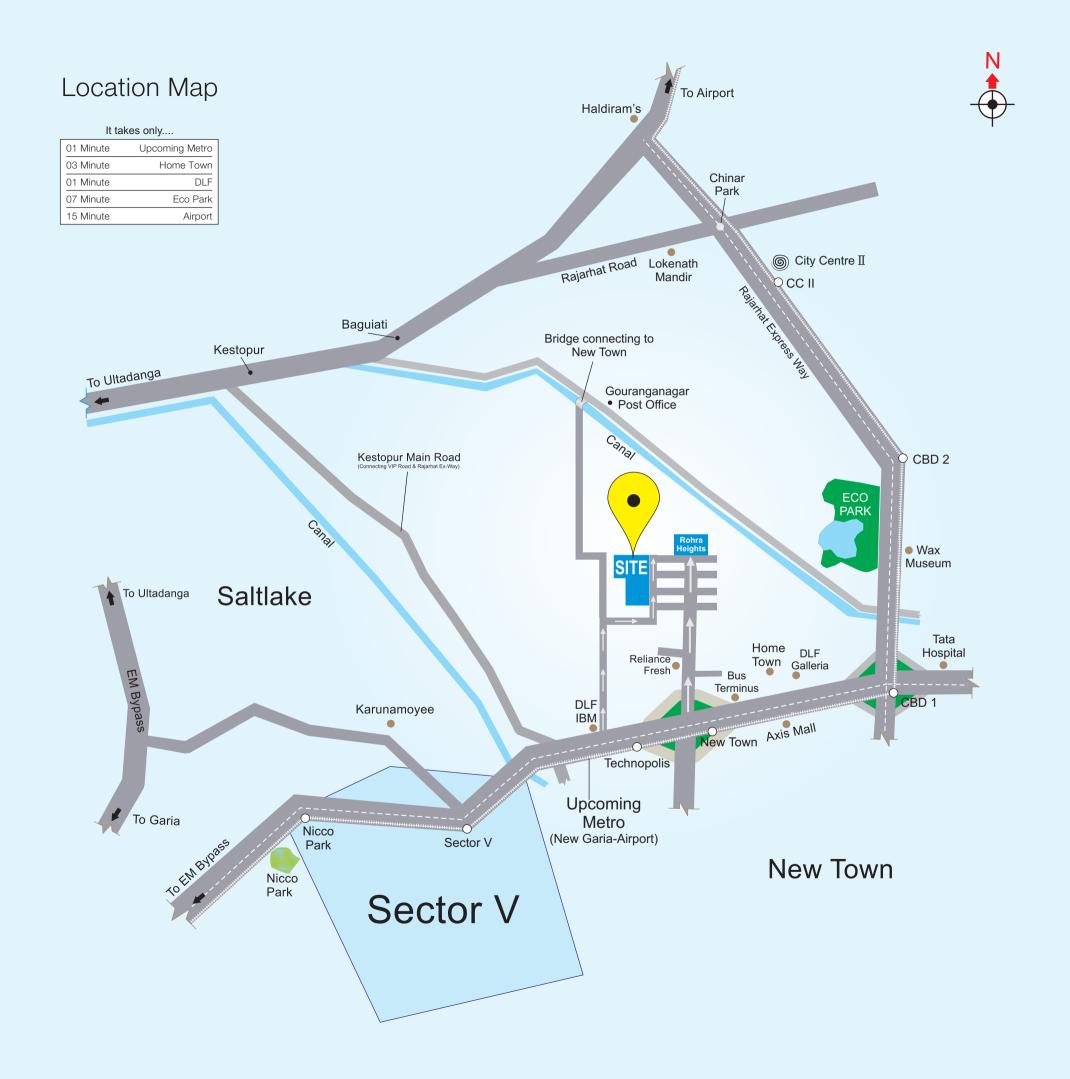

# EASY DRIVE TO ANYWHERE

Set in New Town, adjacent to Saltlake and Sector V, right in the midst of the Central Business District, Rohra Address is a dream location. You will never have to hurry as all necessary places like Offices, Schools, Hospitals, Malls, Markets etc. would be just minutes away.

Being connected to the other parts of the city via Rajarhat Expressway and EM Bypass, it would provide for reduced travel time to reach any destination within the city. Also the upcoming Metro will make your journey smoother and faster.

# **Locational Advantage**