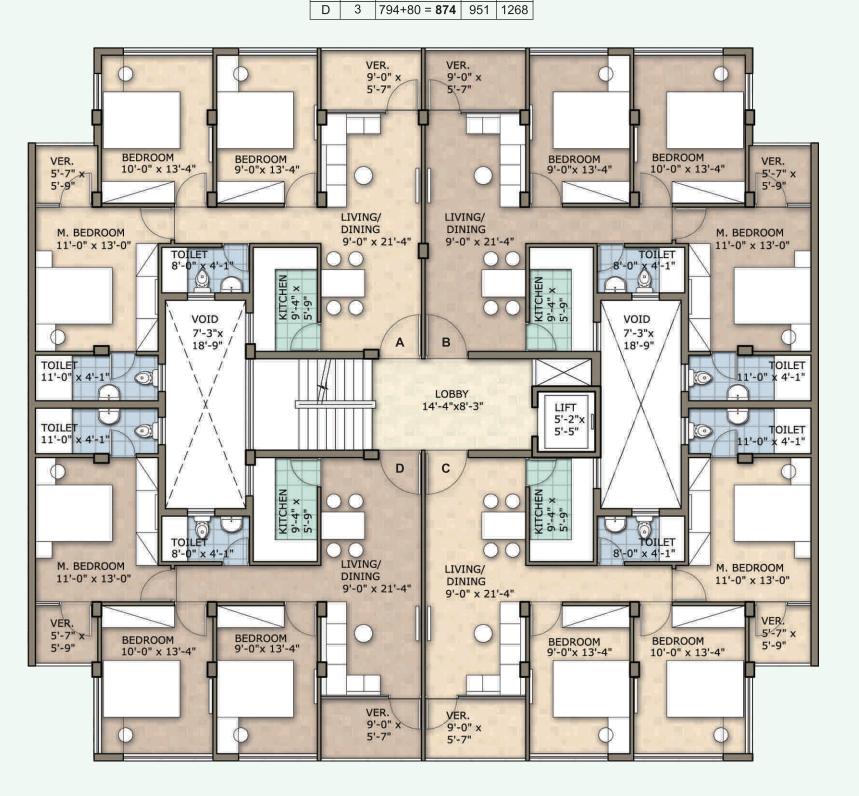

# SPECIFICATIONS

|  | Flat | внк | Area (Sft.)         |     |        |
|--|------|-----|---------------------|-----|--------|
|  |      |     | Carpet+Balcony      | B/U | S. B/U |
|  | Α    | 3   | 794+80 = <b>874</b> | 951 | 1268   |
|  | В    | 3   | 794+80 = <b>874</b> | 951 | 1268   |
|  | С    | 3   | 794+80 = <b>874</b> | 951 | 1268   |