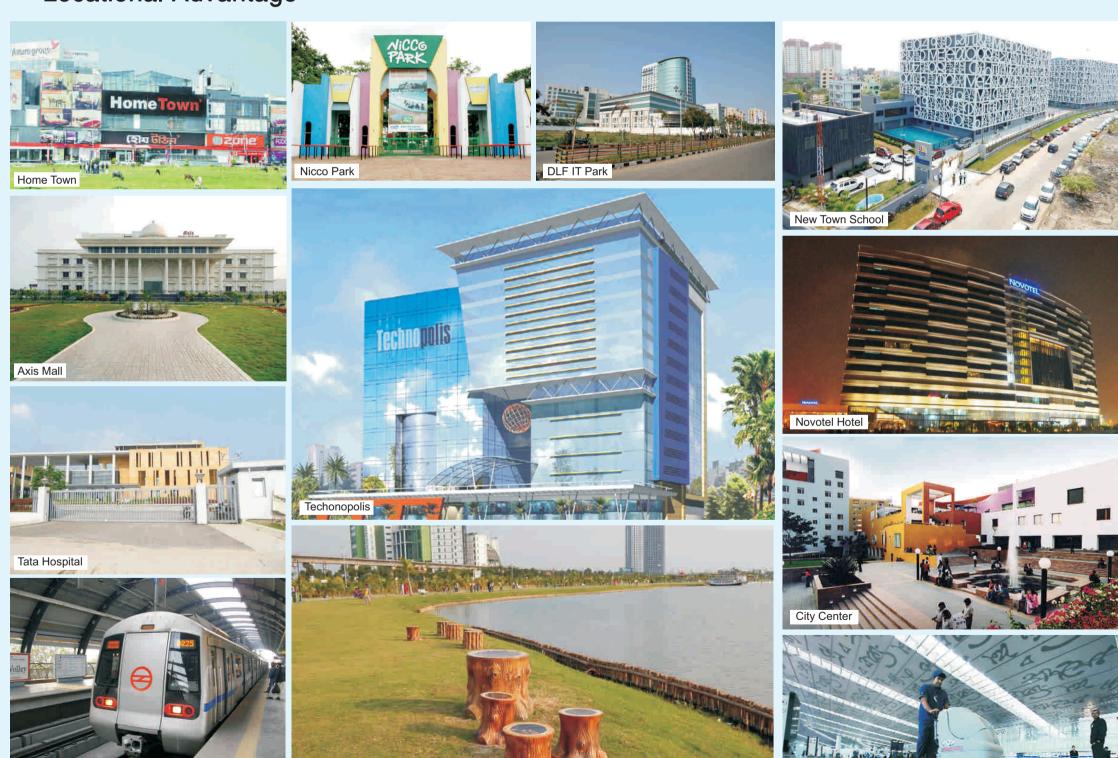

WIDE SWANKY ROADS

WIDE CLEAR PATHWAYS

STUNNING HIGH RISES

ABUNDANT SKY

All AROUND FRESHNESS

The place you dreamt to live at.
A complete planned township
with its infrastructure will remind
you of the urbanization of India.



# EASY DRIVE TO ANYWHERE

Set in New Town, adjacent to Saltlake and Sector V, right in the midst of the Central Business District, Rohra Address is a dream location. You will never have to hurry as all necessary places like Offices, Schools, Hospitals, Malls, Markets etc. would be just minutes away.

Being connected to the other parts of the city via Rajarhat Expressway and EM Bypass, it would provide for reduced travel time to reach any destination within the city. Also the upcoming Metro will make your journey smoother and faster.

# **Locational Advantage**







# THE ROBUST ROOFTOP





TERRACE PLAN



Kid's Play Area



**Badminton Court** 

Adda Zone









- ~ AC Community Hall\*
- ~ Swimming Pool
- ~ State-of-art AC Gymnasium
- ~ AC Indoor Games Room
- ~ Children' Play Area
- ~ Green Landscaping
- ~ Walking Track
- ~ Water Filtration Plant\* (Iron Remover)
- ~ 24 hrs. Power Backup\*
- ~ 24 hrs. Security with CCTV\*
- ~ 5 Persons Automatic Lift



# THE GORGEOUS GROUND FLOOR

# The stunning Swimming Pool and Green Landscaping

It's an absolute beauty.

A fresh and serene swimming pool surrounded with lush greenery is really exciting and inviting.

Take a bare foot walk in dew-drenched grass, take a dip in crystal-clear water and loose your muscles.



#### tructure

Earthquake resistant RCC framed construction

### Water Supply

24 hou