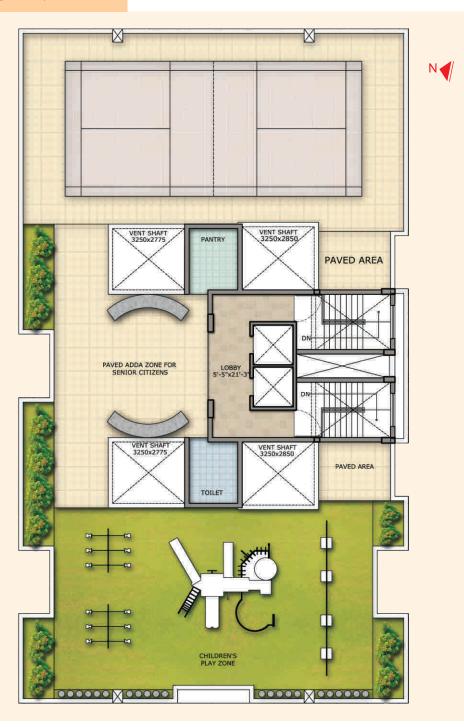

form of granite
Ceramic tiles wall cladding upto 2.5 feet over the
cooking platform
One stainless steel sink.

#### **BATHROOM**

Anti-skid floor tiles with wall dado of ceramic tiles upto door height

CP fittings and white sanitary wares of reputed make Geyser points in one toilet.

#### LIFT

2 automatic lifts of reputed make

# WATER SUPPLY

24 hrs water supply from deep tubewell Water Treatment Plant ( Iron remover only )



**GROUND FLOOR PLAN** 





# TYPICAL FLOOR PLAN (1st to 9th Floor)





## AREA STATEMENT

| Flat | внк | Area<br>(Sft.) |
|------|-----|----------------|
| Α    | 3   | 1100           |
| В    | 3   | 1177           |
| С    | 2   | 913            |
| D    | 3   | 1100           |
| Е    | 3   | 1177           |
|      |     |                |



**ROOF PLAN** 





# LOCATIONAL ADVANTAGES

New Town, Kolkata's IT Hub, is now been selected in the Smart City list of India.

"Rohra Legend" is strategically located at a walkable distance from the major landmarks of New Town.

Perfectly located near expressway that uninterruptedly leads to airport and far away Garia, well connected to VIP Road that links to the internal parts of Kolkata. Also the IT Sector, Schools, Parks, Malls, Entertainment Zones, Hospitals, Hotels, Banquet Halls are in close proximity.

So, Living in "Rohra Legend" is alike to living in a Smart City.











Upcoming Metro



Tata Hospital

AND MORE...