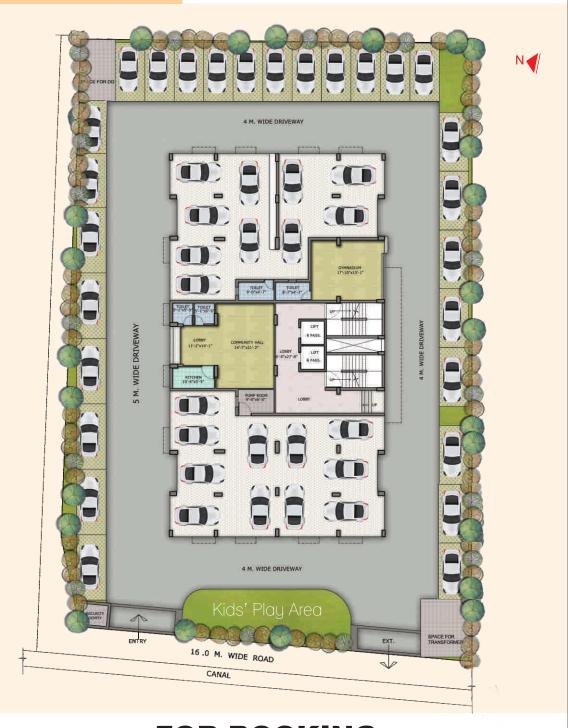

# WATER SUPPLY

24 hrs water supply from deep tubewell Water Treatment Plant ( Iron remover only )

**GROUND FLOOR PLAN** 