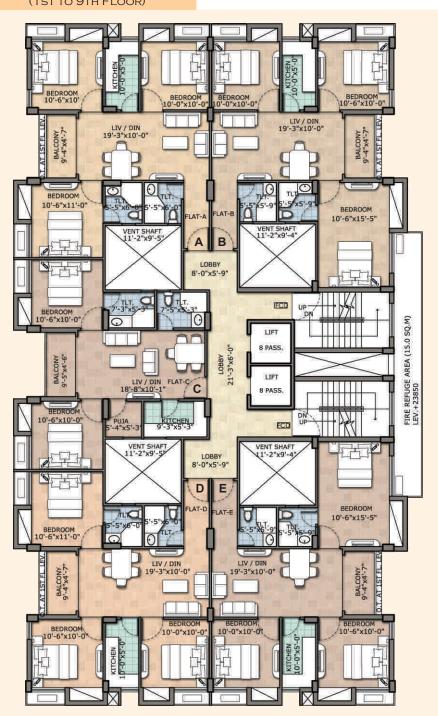

# TYPICAL FLOOR PLAN (1st to 9th Floor)

## AREA STATEMENT

| Flat | внк | Area<br>(Sft.) |
|------|-----|----------------|
| Α    | 3   | 1100           |
| В    | 3   | 1177           |
| С    | 2   | 913            |
| D    | 3   | 1100           |
| Е    | 3   | 1177           |
|      |     |                |