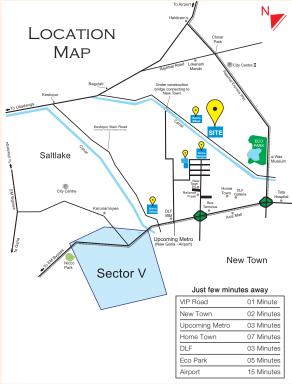

# LOCATIONAL ADVANTAGES

New Town, Kolkata's IT Hub, is now been selected in the Smart City list of India.

"Rohra Legend" is strategically located at a walkable distance from the major landmarks of New Town.

Perfectly located near expressway that uninterruptedly leads to airport and far away Garia, well connected to VIP Road that links to the internal parts of Kolkata. Also the IT Sector, Schools, Parks, Malls, Entertainment Zones, Hospitals, Hotels, Banquet Halls are in close proximity.

So, Living in "Rohra Legend" is alike to living in a Smart City.

Upcoming Metro

Tata Hospital

AND MORE...