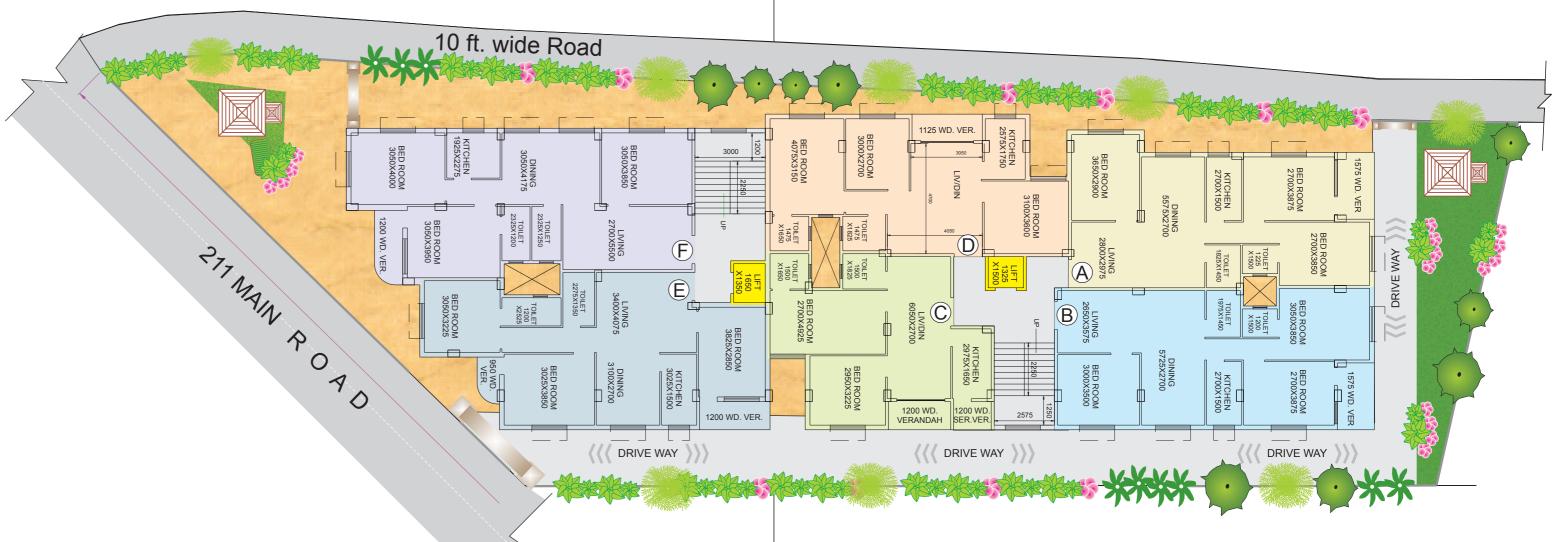

#### AREA STATEMENT

| Flat | внк | Area (sft.) |
|------|-----|-------------|
| Α    | 3   | 1141        |
| В    | 3   | 1184        |
| С    | 2   | 881         |
| D    | 3   | 1036        |
| Е    | 3   | 1279        |
| F    | 3   | 1353        |