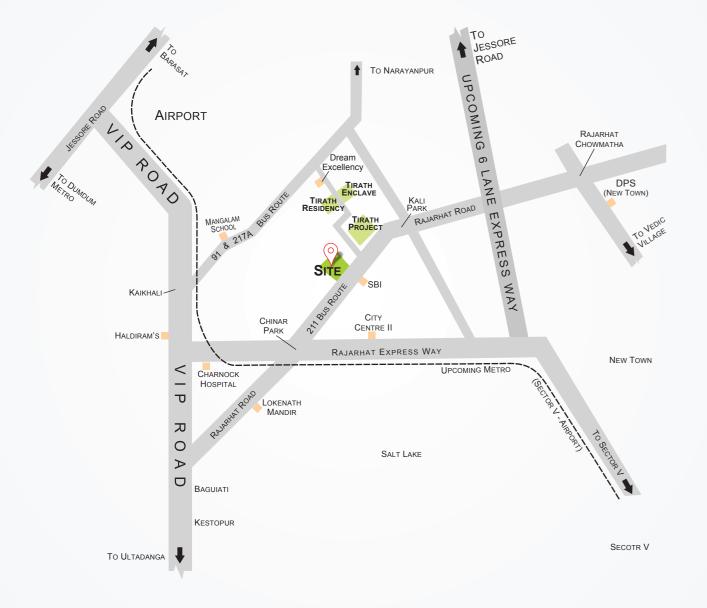

# **L**ocation Map

| Locational Advantage |         |
|----------------------|---------|
| Airport              | 03 Mins |
| VIP Road             | 02 Mins |
| City Centre II       | 05 Mins |
| Sector V             | 10 Mins |
|                      |         |

10 Mins On Rajarhat Main Road,
15 Mins Dashadrone Bus Stand, 211 Bus Route

A convenient location where new Kolkata is shaping up, A delightful and secure atmosphere amongst a gated community, A home meticulously designed to suite all your needs,