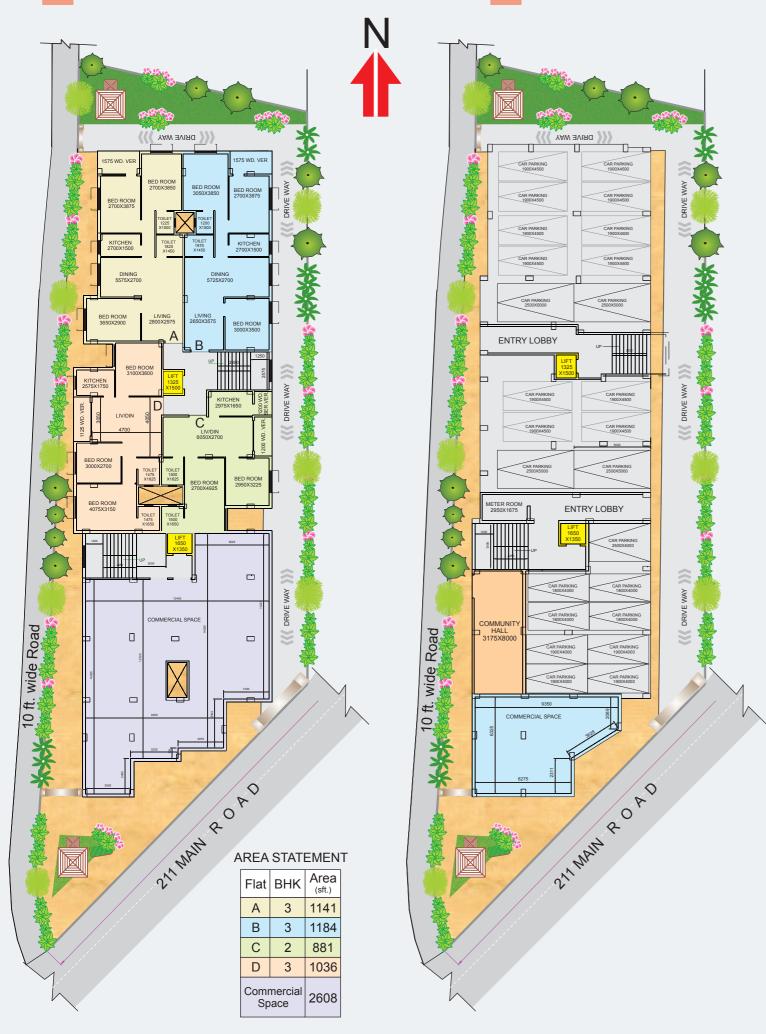

#### AREA STATEMENT

| Flat | внк | Area (sft.) |
|------|-----|-------------|
| Α    | 3   | 1141        |
| В    | 3   | 1184        |
| С    | 2   | 881         |
| D    | 3   | 1036        |
| Е    | 3   | 1279        |
| F    | 3   | 1353        |

## **1s**t Floor Plan

## Ground Floor Plan