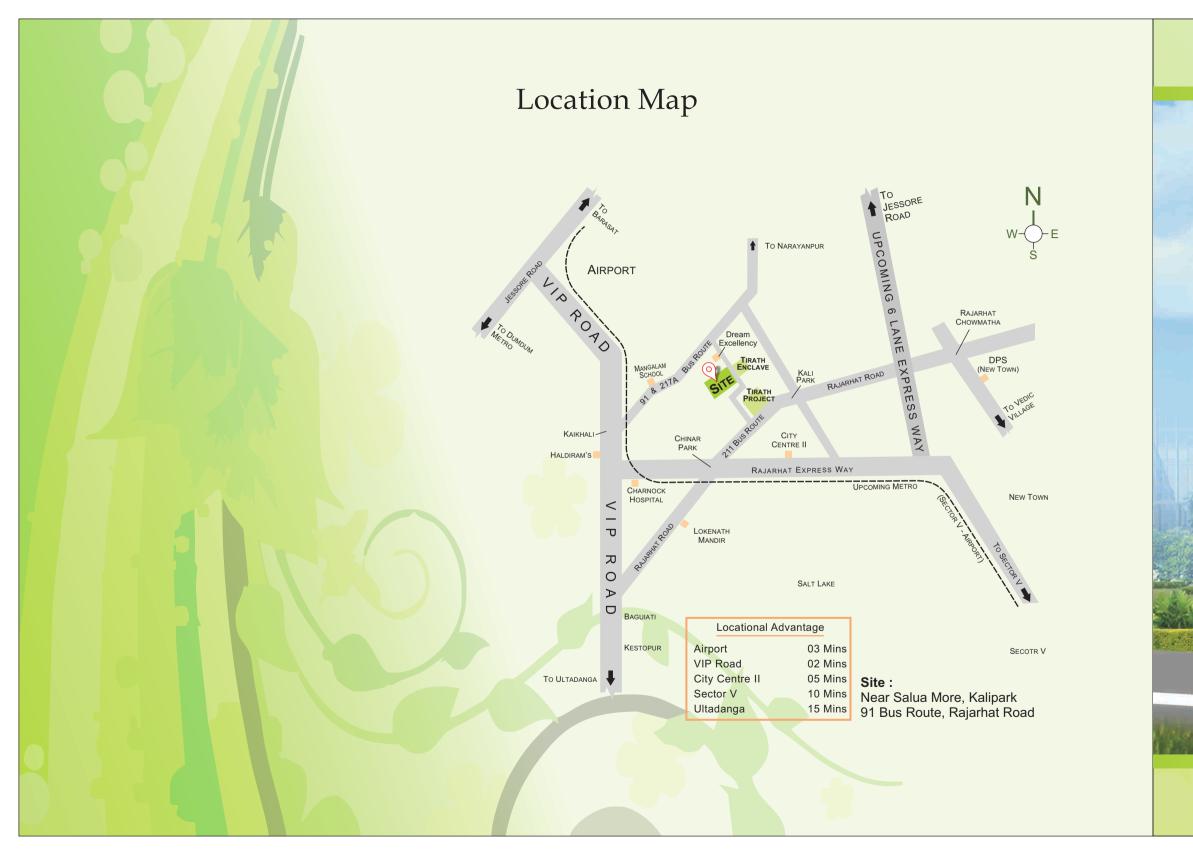

pecifications

S

Structure RCC with Bricks

> Walls Internal : Plaster of Paris finish External : Weathercoat paint with water proofing compound

HL.

8

Flooring Vitrified tiles in Living, Dining and Bedrooms Marble Flooring in Kitchen and Toilet

Doors Sal wood frame with flush door

Electricals Concealed ISI copper wiring Adequate light and power points T.V. / Telephone points Windows Aluminium Sliding Window with clear glass panels

-

Kitchen Cooking platform of Black Stone Stainless Steel Sink Glazed tiles up to a height of 30" above the cooking platform

Toilets Concealed Pipeline with hot and cold water lines Glazed tiles up to a height of 6' Bath fittings, sanitary fittings, PVC cisterns of reputed make

Lift Five passenger lift

Water Supply Overhead tank for sufficient stor