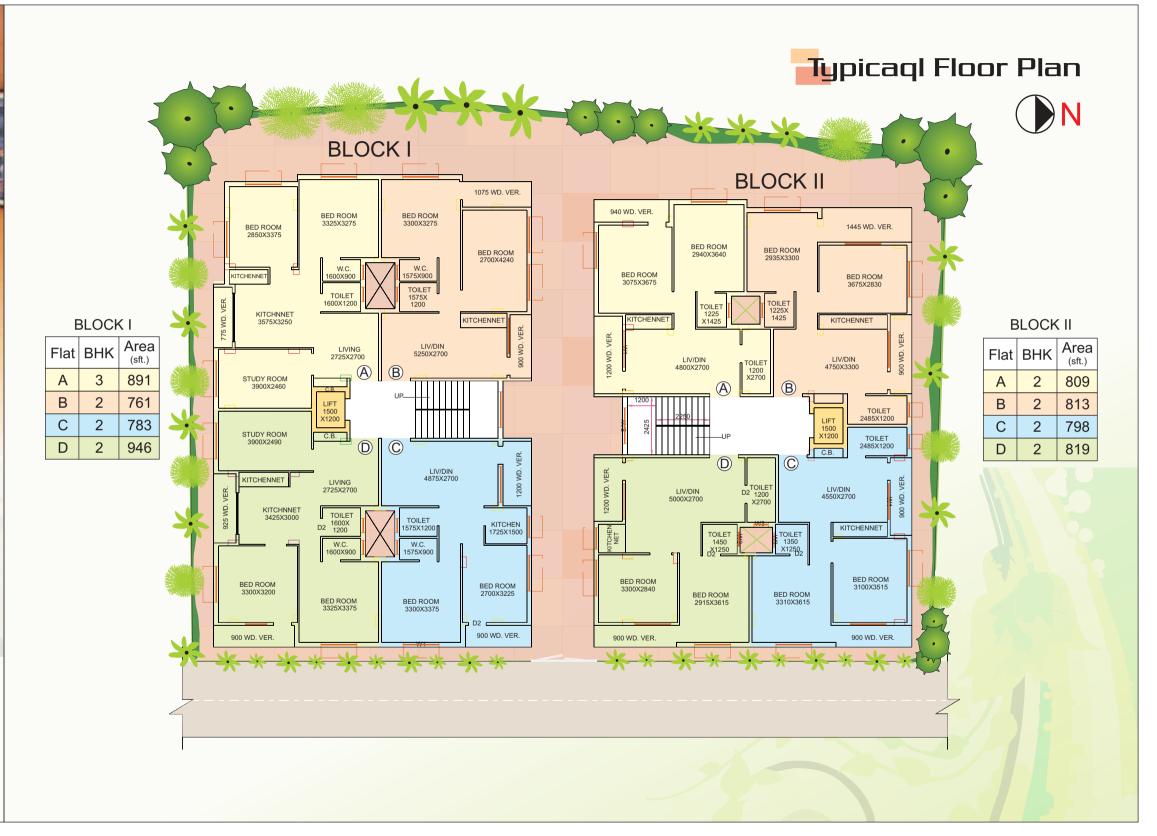

oring Vitrified tiles in Living, Dining and Bedrooms Marble Flooring in Kitchen and Toilet

Doors Sal wood frame with flush door

Electricals Concealed ISI copper wiring Adequate light and power points T.V. / Telephone points Windows Aluminium Sliding Window with clear glass panels

-

Kitchen Cooking platform of Black Stone Stainless Steel Sink Glazed tiles up to a height of 30" above the cooking platform

Toilets Concealed Pipeline with hot and cold water lines Glazed tiles up to a height of 6' Bath fittings, sanitary fittings, PVC cisterns of reputed make

Lift Five passenger lift

Water Supply Overhead tank for sufficient storage and supply AC Community Hall\*
Car Parking\*
24 hrs High Security

ities

<

- 24 hrs Water Supply
- Generator Backup\*
- Common Roof with Special Treatment





## The Developer

*Tirath Project*, a reputed name in Real Estate field, has a long experience in developing dreams. Numerous residential as well as commercial projects are the benchmark of our journey. The group has also promoted projects in Joint Venture with Chinsurah Hooghly Municipality and Arambagh Municipality.

The longevity of the group is build on its relations with customers. We not only believe in customer's satisfaction but also in customer's loyalty, and it is achieved only by delivering the best of services, timely delivery and by providing value for money.

Our group contains a team of highly skilled professionals, strong financial background and not to mention, huge experience. These are the keys to achieving the goal.

With **Tirath Residency**, we promise to bring sm