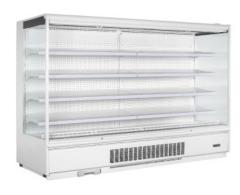

## Plug-in Lunch Case

| MODEL                    |         | ALAO18G                                                 |
|--------------------------|---------|---------------------------------------------------------|
| Unit type                |         | Plug In                                                 |
| Temperature              | °C      | +3 to +10                                               |
| Power supply             |         | 230V AC; 50Hz; Single Phase                             |
| Indoor design ambient    |         | 25°C; RH60%, Class 3                                    |
| Length                   | mm      | 1875                                                    |
| Depth                    | mm      | 764                                                     |
| Height <sup>1</sup>      | mm      | 2000                                                    |
| Leveling legs            |         | Screws 4nos                                             |
| Weight (packed)          | kG      | 400                                                     |
| End panel Standard       |         | Glass end panel                                         |
| Refrigerant              |         | R22                                                     |
| Case controller standard |         | Electronic controller                                   |
| Lights Quantity          | Nos x W | 1 x36                                                   |
| Light specification      |         | T8, Cool white                                          |
| Shelves Dimension        | D×L     | 350 × 1790                                              |
| Shelves Quantity         | Nos     | 4                                                       |
| Specification            |         | RoHS compliant, Power coated                            |
| Color option             |         | RAL9003 Signal white                                    |
| Internal external color  |         | Unless specified internal & external color will be same |
| Plastics & bumper color  |         | Glass trim - Gray color, Plastics - white color         |