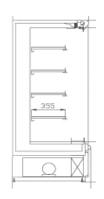

## Plug-in Lunch Case

| MODEL                    |         | ALAO18G                                                 |
|--------------------------|---------|---------------------------------------------------------|
| Unit type                |         | Plug In                                                 |
| Temperature              | °C      | +3 to +10                                               |
| Power supply             |         | 230V AC; 50Hz; Single Phase                             |
| Indoor design ambient    |         | 25°C; RH60%, Class 3                                    |
| Length                   | mm      | 1875                                                    |
| Depth                    | mm      | 764                                                     |
| Height <sup>1</sup>      | mm      | 2000                                                    |
| Leveling legs            |         | Screws 4nos                                             |
| Weight (packed)          | kG      | 400                                                     |
| End panel Standard       |         | Glass end panel                                         |
| Refrigerant              |         | R22                                                     |
| Case controller standard |         | Electronic controller                                   |
| Lights Quantity          | Nos x W | 1 x36                                                   |
| Light specification      |         | T8, Cool white                                          |
| Shelves Dimension        | D×L     | 350 × 1790                                              |
| Shelves Quantity         | Nos     | 4                                                       |
| Specification            |         | RoHS compliant, Power coated                            |
| Color option             |         | RAL9003 Signal white                                    |
| Internal external color  |         | Unless specified internal & external color will be same |
| Plastics & bumper color  |         | Glass trim - Gray color, Plastics - white color         |

 $<sup>^{\</sup>rm 1}$  - Height of leg 50mm with level screw closed to be added

Details provided are subject to change without notice due to continuous improvement.

R-0.0, 1Oct12