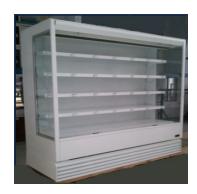

## Plug-in Lunch Case

| MODEL                    |         | ALAO18G                                                 |
|--------------------------|---------|---------------------------------------------------------|
| Unit type                |         | Plug In                                                 |
| Temperature              | °C      | +3 to +10                                               |
| Power supply             |         | 230V AC; 50Hz; Single Phase                             |
| Indoor design ambient    |         | 25°C; RH60%, Class 3                                    |
| Length                   | mm      | 1875                                                    |
| Depth                    | mm      | 764                                                     |
| Height <sup>1</sup>      | mm      | 2000                                                    |
| Leveling legs            |         | Screws 4nos                                             |
| Weight (packed)          | kG      | 400                                                     |
| End panel Standard       |         | Glass end panel                                         |
| Refrigerant              |         | R22                                                     |
| Case controller standard |         | Electronic controller                                   |
| Lights Quantity          | Nos x W | 1 x36                                                   |
| Light specification      |         | T8, Cool white                                          |
| Shelves Dimension        | D×L     | 350 × 1790                                              |
| Shelves Quantity         | Nos     | 4                                                       |
| Specification            |         | RoHS compliant, Power coated                            |
| Color option             |         | RAL9003 Signal white                                    |
| Internal external color  |         | Unless specified internal & external color will be same |
| Plastics & bumper color  |         | Glass trim - Gray color, Plastics - white color         |