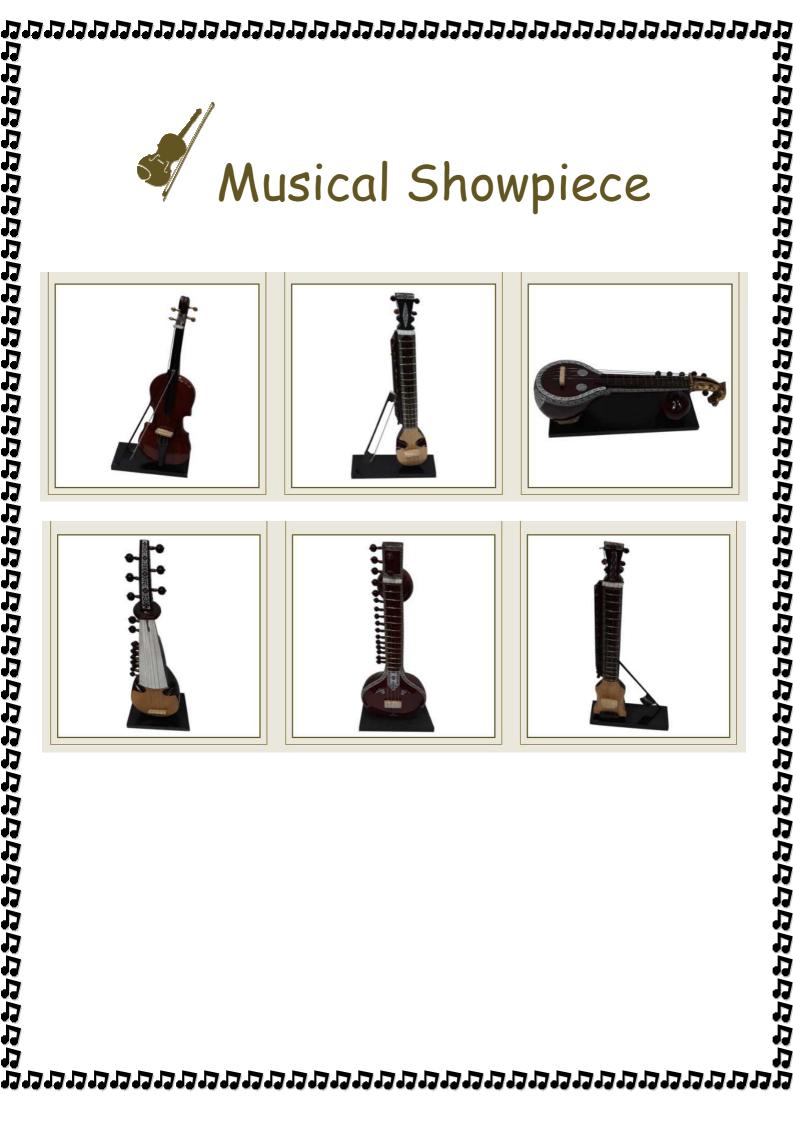

er Portable Harmonium (3 Set Reed Male -Male - Female) Beginner Model



3 3/4 Oct, 9 - Scale Changer Coupler Portable Harmonium (3 Set Reed Male -Male - Female) Premium Model



3 <sup>3/4</sup> Oct, 9 - Scale Changer Coupler Spray Polish Portable Harmonium (3 Set Reed Male - Male - Female Or Bass - Male -Female) Professional Model



3 <sup>3/4</sup> Oct, 9 - Scale Changer Coupler Burma Teak Wood Spray Polish Portable Harmonium (3 Set Reed Male - Male -Female Or Bass - Male - Female) Professional Model



3 <sup>3/4</sup> Oct, 11 - Scale Changer Coupler Burma Teak Wood Spray Polish Portable Harmonium (4 Set Reed Bass - Male -Male - Female) Professional Model



in a companta a compant 

# Strings Instrument