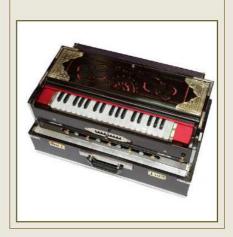

# Portable Harmoniums

2 1/2 Oct - Double Reed - Teak Wood -Cartable Harmonium

3 <sup>1/2</sup> Oct - Double Reed - Teak Wood - Auto System - Beginner Harmonium (Made With Premier Quality Reeds)

3 <sup>1/2</sup> Oct - Double Reed - Teak Wood - Auto System - Professional Harmonium (Made With Professional Quality Reeds)