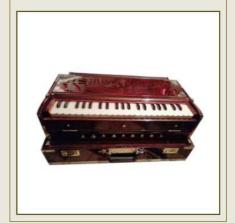

# Portable Harmoniums

2 1/2 Oct - Double Reed - Teak Wood -Cartable Harmonium

3 <sup>1/2</sup> Oct - Double Reed - Teak Wood - Auto System - Beginner Harmonium (Made With Premier Quality Reeds)

3 <sup>1/2</sup> Oct - Double Reed - Teak Wood - Auto System - Professional Harmonium (Made With Professional Quality Reeds)

3 1/2 Oct - Double Reed - Teak Wood - Auto System - Spray Polish Professional Harmonium (Made With Professional Quality Reeds)

3 <sup>1/2</sup> Oct - Triple Reed [Bass, Male, Female] - Teak Wood - Auto System - Professional Harmonium (Made With Premier Quality Reeds)

3 <sup>1/2</sup> Oct - Triple Reed [Bass, Male, Female] - Teak Wood - Spray Polish - Auto System Professional Harmonium (Made With Professional Quality Reeds)