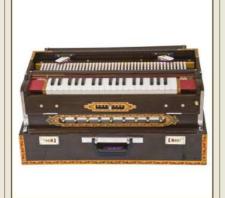

### Scale Changer Harmoniums

3 3/4 Oct, 9 - Standard Scale Changer Coupler Harmonium

2 1/2 Oct, 7 - Scale Changer Coupler Portable Harmonium (2 Set Reed Male -Female)

3 3/4 Oct, 9 - Scale Changer Coupler Portable Harmonium (3 Set Reed Male -Male - Female) Beginner Model