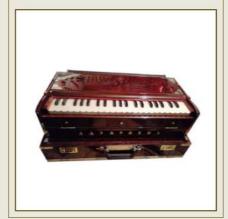

# Portable Harmoniums

2 1/2 Oct - Double Reed - Teak Wood -Cartable Harmonium

3 <sup>1/2</sup> Oct - Double Reed - Teak Wood - Auto System - Beginner Harmonium (Made With Premier Quality Reeds)

3 <sup>1/2</sup> Oct - Double Reed - Teak Wood - Auto System - Professional Harmonium (Made With Professional Quality Reeds)

3 1/2 Oct - Double Reed - Teak Wood - Auto System - Spray Polish Professional Harmonium (Made With Professional Quality Reeds)

3 <sup>1/2</sup> Oct - Triple Reed [Bass, Male, Female] - Teak Wood - Auto System - Professional Harmonium (Made With Premier Quality Reeds)

3 <sup>1/2</sup> Oct - Triple Reed [Bass, Male, Female] - Teak Wood - Spray Polish - Auto System Professional Harmonium (Made With Professional Quality Reeds)