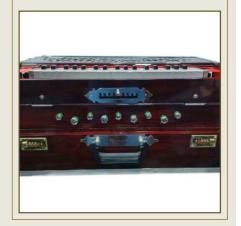

### Scale Changer Harmoniums

3 3/4 Oct, 9 - Standard Scale Changer Coupler Harmonium

2 1/2 Oct, 7 - Scale Changer Coupler Portable Harmonium (2 Set Reed Male -Female)

3 3/4 Oct, 9 - Scale Changer Coupler Portable Harmonium (3 Set Reed Male -Male - Female) Beginner Model