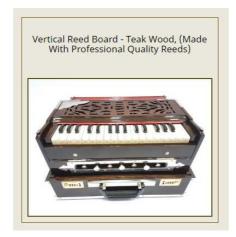

# Portable Harmoniums

2 1/2 Oct - Double Reed - Teak Wood -Cartable Harmonium

3 <sup>1/2</sup> Oct - Double Reed - Teak Wood - Auto System - Beginner Harmonium (Made With Premier Quality Reeds)

3 <sup>1/2</sup> Oct - Double Reed - Teak Wood - Auto System - Professional Harmonium (Made With Professional Quality Reeds)