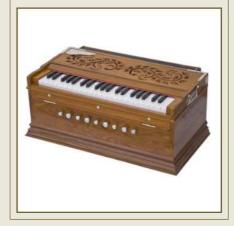

# Portable Harmoniums

2 1/2 Oct - Double Reed - Teak Wood -Cartable Harmonium

3 <sup>1/2</sup> Oct - Double Reed - Teak Wood - Auto System - Beginner Harmonium (Made With Premier Quality Reeds)

3 <sup>1/2</sup> Oct - Double Reed - Teak Wood - Auto System - Professional Harmonium (Made With Professional Quality Reeds)

3 1/2 Oct - Double Reed - Teak Wood - Auto System - Spray Polish Professional Harmonium (Made With Professional Quality Reeds)

3 <sup>1/2</sup> Oct - Triple Reed [Bass, Male, Female] - Teak Wood - Auto System - Professional Harmonium (Made With Premier Quality Reeds)

3 <sup>1/2</sup> Oct - Triple Reed [Bass, Male, Female] - Teak Wood - Spray Polish - Auto System Professional Harmonium (Made With Professional Quality Reeds)