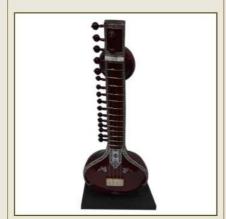

pler Portable Harmonium (3 Set Reed Male -Male - Female) Beginner Model



3 3/4 Oct, 9 - Scale Changer Coupler Portable Harmonium (3 Set Reed Male -Male - Female) Premium Model



3 <sup>3/4</sup> Oct, 9 - Scale Changer Coupler Spray Polish Portable Harmonium (3 Set Reed Male - Male - Female Or Bass - Male -Female) Professional Model



3 <sup>3/4</sup> Oct, 9 - Scale Changer Coupler Burma Teak Wood Spray Polish Portable Harmonium (3 Set Reed Male - Male -Female Or Bass - Male - Female) Professional Model



3 <sup>3/4</sup> Oct, 11 - Scale Changer Coupler Burma Teak Wood Spray Polish Portable Harmonium (4 Set Reed Bass - Male -Male - Female) Professional Model



in a companta a compant 

# Strings Instrument