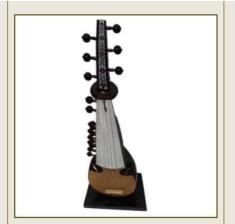

oupler Portable Harmonium (3 Set Reed Male -Male - Female) Beginner Model



3 3/4 Oct, 9 - Scale Changer Coupler Portable Harmonium (3 Set Reed Male -Male - Female) Premium Model



3 <sup>3/4</sup> Oct, 9 - Scale Changer Coupler Spray Polish Portable Harmonium (3 Set Reed Male - Male - Female Or Bass - Male -Female) Professional Model



3 <sup>3/4</sup> Oct, 9 - Scale Changer Coupler Burma Teak Wood Spray Polish Portable Harmonium (3 Set Reed Male - Male -Female Or Bass - Male - Female) Professional Model



3 <sup>3/4</sup> Oct, 11 - Scale Changer Coupler Burma Teak Wood Spray Polish Portable Harmonium (4 Set Reed Bass - Male -Male - Female) Professional Model



in a companta a compant 

# Strings Instrument