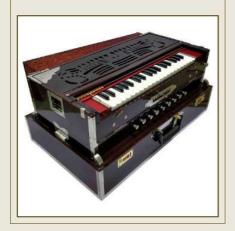

### Scale Changer Harmoniums

3 3/4 Oct, 9 - Standard Scale Changer Coupler Harmonium

2 1/2 Oct, 7 - Scale Changer Coupler Portable Harmonium (2 Set Reed Male -Female)

3 3/4 Oct, 9 - Scale Changer Coupler Portable Harmonium (3 Set Reed Male -Male - Female) Beginner Model

3 3/4 Oct, 9 - Scale Changer Coupler Portable Harmonium (3 Set Reed Male -Male - Female) Premium Model

3 <sup>3/4</sup> Oct, 9 - Scale Changer Coupler Spray Polish Portable Harmonium (3 Set Reed Male - Male - Female Or Bass - Male -Female) Professional Model

3 <sup>3/4</sup> Oct, 9 - Scale Changer Coupler Burma Teak Wood Spray Polish Portable Harmonium (3 Set Reed Male - Male -Female Or Bass - Male - Female) Professional Model

3 <sup>3/4</sup> Oct, 11 - Scale Changer Coupler Burma Teak Wood Spray Polish Portable Harmonium (4 Set Reed Bass - Male -Male - Female) Professional Model