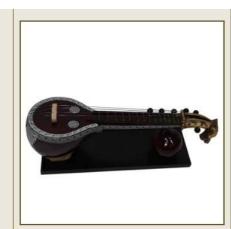

Coupler Portable Harmonium (3 Set Reed Male -Male - Female) Beginner Model



3 3/4 Oct, 9 - Scale Changer Coupler Portable Harmonium (3 Set Reed Male -Male - Female) Premium Model



3 <sup>3/4</sup> Oct, 9 - Scale Changer Coupler Spray Polish Portable Harmonium (3 Set Reed Male - Male - Female Or Bass - Male -Female) Professional Model



3 <sup>3/4</sup> Oct, 9 - Scale Changer Coupler Burma Teak Wood Spray Polish Portable Harmonium (3 Set Reed Male - Male -Female Or Bass - Male - Female) Professional Model



3 <sup>3/4</sup> Oct, 11 - Scale Changer Coupler Burma Teak Wood Spray Polish Portable Harmonium (4 Set Reed Bass - Male -Male - Female) Professional Model



in a companta a compant 

# Strings Instrument