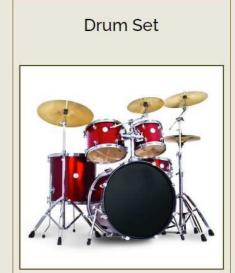

- Scale Changer Coupler Portable Harmonium (3 Set Reed Male -Male - Female) Beginner Model



3 3/4 Oct, 9 - Scale Changer Coupler Portable Harmonium (3 Set Reed Male -Male - Female) Premium Model



3 <sup>3/4</sup> Oct, 9 - Scale Changer Coupler Spray Polish Portable Harmonium (3 Set Reed Male - Male - Female Or Bass - Male -Female) Professional Model



3 <sup>3/4</sup> Oct, 9 - Scale Changer Coupler Burma Teak Wood Spray Polish Portable Harmonium (3 Set Reed Male - Male -Female Or Bass - Male - Female) Professional Model



3 <sup>3/4</sup> Oct, 11 - Scale Changer Coupler Burma Teak Wood Spray Polish Portable Harmonium (4 Set Reed Bass - Male -Male - Female) Professional Model



in a companta a compant 

# Strings Instrument