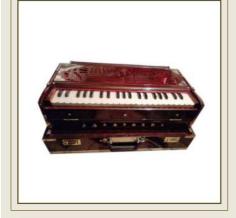

3 3/4 Oct, 9 - Scale Changer Coupler Portable Harmonium (3 Set Reed Male -Male - Female) Premium Model

3 <sup>3/4</sup> Oct, 9 - Scale Changer Coupler Spray Polish Portable Harmonium (3 Set Reed Male - Male - Female Or Bass - Male -Female) Professional Model

3 <sup>3/4</sup> Oct, 9 - Scale Changer Coupler Burma Teak Wood Spray Polish Portable Harmonium (3 Set Reed Male - Male -Female Or Bass - Male - Female) Professional Model

3 <sup>3/4</sup> Oct, 11 - Scale Changer Coupler Burma Teak Wood Spray Polish Portable Harmonium (4 Set Reed Bass - Male -Male - Female) Professional Model