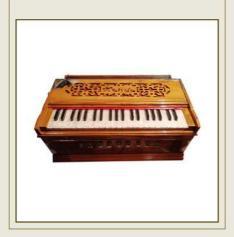

## Standard Harmoniums

Three Oct - Double Reed Teak Wood (Organ Tune)

3 1/2 Oct - Stick Keys Teak Wood (Made With Premium Quality Reeds)

3 <sup>1/2</sup> Oct - Stick Keys Wear Stopper Teak Wood, 10" Height (Made With Professional Quality Reeds)