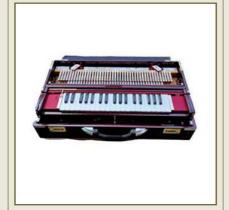

# Portable Harmoniums

2 1/2 Oct - Double Reed - Teak Wood -Cartable Harmonium

3 <sup>1/2</sup> Oct - Double Reed - Teak Wood - Auto System - Beginner Harmonium (Made With Premier Quality Reeds)

3 <sup>1/2</sup> Oct - Double Reed - Teak Wood - Auto System - Professional Harmonium (Made With Professional Quality Reeds)