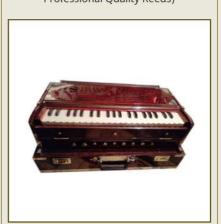

# Portable Harmoniums

2 1/2 Oct - Double Reed - Teak Wood -Cartable Harmonium

3 <sup>1/2</sup> Oct - Double Reed - Teak Wood - Auto System - Beginner Harmonium (Made With Premier Quality Reeds)

3 <sup>1/2</sup> Oct - Double Reed - Teak Wood - Auto System - Professional Harmonium (Made With Professional Quality Reeds)