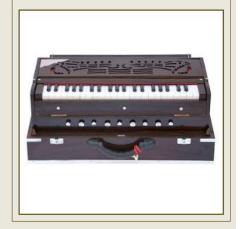

### Scale Changer Harmoniums

3 3/4 Oct, 9 - Standard Scale Changer Coupler Harmonium

2 1/2 Oct, 7 - Scale Changer Coupler Portable Harmonium (2 Set Reed Male -Female)

3 3/4 Oct, 9 - Scale Changer Coupler Portable Harmonium (3 Set Reed Male -Male - Female) Beginner Model

3 3/4 Oct, 9 - Scale Changer Coupler Portable Harmonium (3 Set Reed Male -Male - Female) Premium Model

3 <sup>3/4</sup> Oct, 9 - Scale Changer Coupler Spray Polish Portable Harmonium (3 Set Reed Male - Male - Female Or Bass - Male -Female) Professional Model