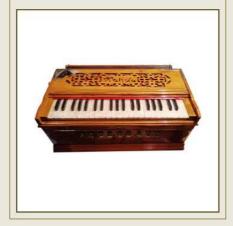

## Standard Harmoniums

Three Oct - Double Reed Teak Wood (Organ Tune)

3 1/2 Oct - Stick Keys Teak Wood (Made With Premium Quality Reeds)

3 <sup>1/2</sup> Oct - Stick Keys Wear Stopper Teak Wood, 10" Height (Made With Professional Quality Reeds)