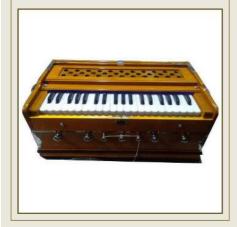

## Standard Harmoniums

Three Oct - Double Reed Teak Wood (Organ Tune)

3 1/2 Oct - Stick Keys Teak Wood (Made With Premium Quality Reeds)

3 <sup>1/2</sup> Oct - Stick Keys Wear Stopper Teak Wood, 10" Height (Made With Professional Quality Reeds)

 $oldsymbol{v}$ 