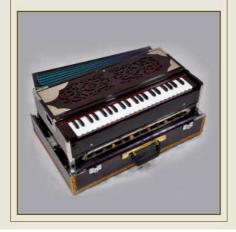

# Portable Harmoniums

2 1/2 Oct - Double Reed - Teak Wood -Cartable Harmonium

3 <sup>1/2</sup> Oct - Double Reed - Teak Wood - Auto System - Beginner Harmonium (Made With Premier Quality Reeds)

3 <sup>1/2</sup> Oct - Double Reed - Teak Wood - Auto System - Professional Harmonium (Made With Professional Quality Reeds)

3 1/2 Oct - Double Reed - Teak Wood - Auto System - Spray Polish Professional Harmonium (Made With Professional Quality Reeds)

3 <sup>1/2</sup> Oct - Triple Reed [Bass, Male, Female] - Teak Wood - Auto System - Professional Harmonium (Made With Premier Quality Reeds)

3 <sup>1/2</sup> Oct - Triple Reed [Bass, Male, Female] - Teak Wood - Spray Polish - Auto System Professional Harmonium (Made With Professional Quality Reeds)